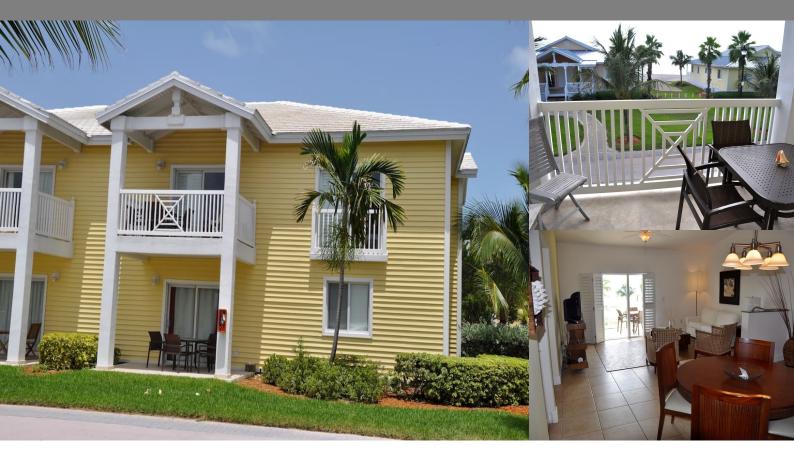

## Bimini Bay, Bimini

Condo/Townhouse

REF#33566

1,290 sq. ft.

2

Location: Bimini Bay, Bimini

Amenities: Beach Access, Private Community, Private Pool.

Summary: Unit 34412 is located within the resorts world Bimini community of Bimini Bay Resort it is a 2 bedroom, 2 bathroom iconic condo with amazing views of the ocean. It has a private entrance on the first floor with steps leading to the top floor with open floor plans. located in one of the newest section of the resort. This 2 bedroom, 2 bathroom suite features spacious common areas including a living room, dining room and extended terrace on oceanside as well as a garden view. 34412 unit comes furnished with modern style furniture and a fully stocked kitchen, complete with cutlery, porcelain stovetop, granite countertops, refrigerator, washer and dryer duo, and microwave. The Master bedroom consists of a king size bed with two side tables, two lamps, a dresser, two closets and TV. Guest bedroom has two double sized beds with one side table, a dresser, a walk-in closet and Television. The Kitchen is updated with latest appliances and the living room consists of a sofa with a seat for three, a coffee table and flat screen television.