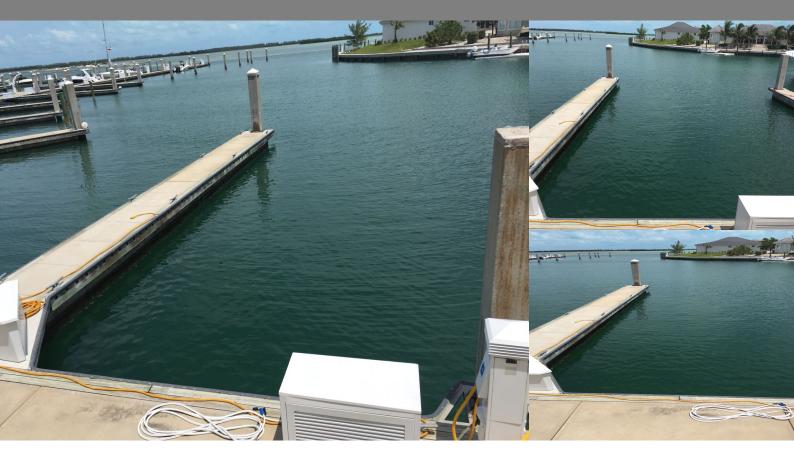

## Bimini Bay, Bimini

Dockslip

REF#33718

SQ. FT. 60 feet

\$190,000

Location: Bimini Bay, Bimini

Amenities: Ocean Front, Ocean View, Private Community, Private Dockage.

Summary: Exuma 4 is ideally located in the Mega Yacht Marina of Resorts World Bimini. This 60ft slip is rare on the market and will not last long. Located on the bulk head to the Hilton Resort creates easy access to the Casino ,Lobby Bar , Roof Top pool and restaurants. The location of Exuma 4 provides the idea protection from wake and inclement weather. Slip has 50 amp shure power and water accessibility. 24 hour security and dockmaster assistance.