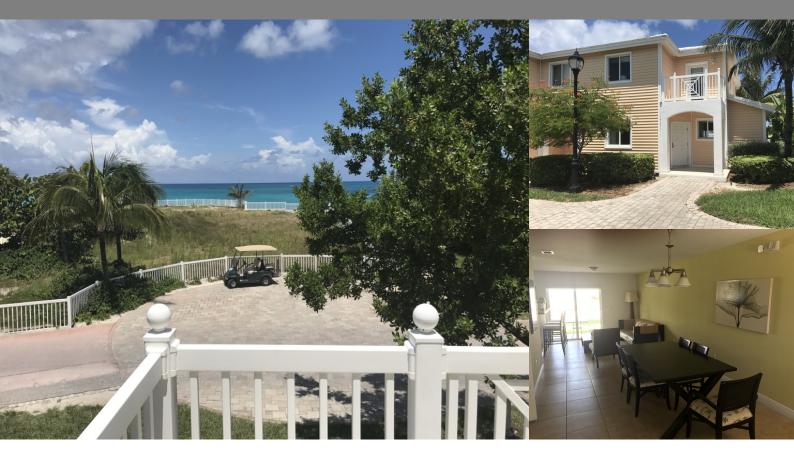

\$250,000

Location: Bimini Bay, Bimini

Amenities: Beach Front, Ocean View, Private Community, Private Dockage, Private Pool.

Summary: This Resort World Bimini Millennium II two-story, two bedroom townhouse unit #31211 comprises of 1,475 sq. ft. and is perfect for family vacations or a getaway with friends. The Millennium first floor has an open concept, featuring fully furnished living room space with dining area, family room and terrace for enjoying the island breeze. It also offers a kitchen with great appliances and bathroom. The second floor has two bedrooms, master bedroom with a king size bed, ensuite bathroom and balcony with ocean views. The additional guest bedroom has two twin beds perfect for kids.