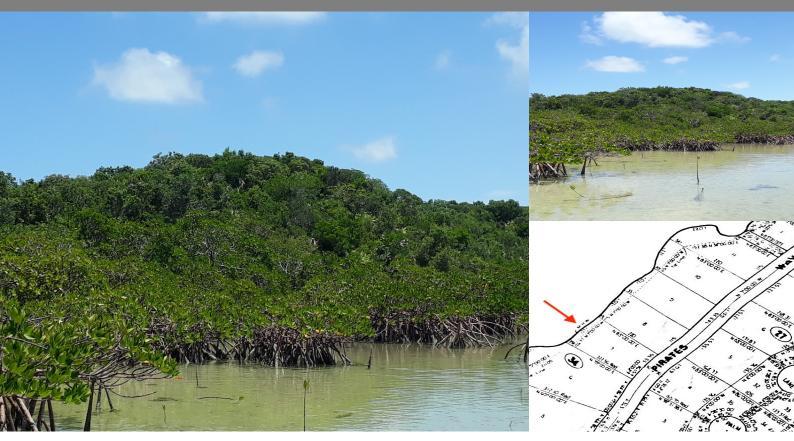

## REF#33853

LOT SIZE 33000 SQ. FT.

125 x 220

\$50,000

Location: Berry Islands

Amenities: Canal Front, Golf Course, Ocean Front, Ocean View, Vacation Rentals Allowed.

Summary: This property is located along the tranquil mangrove creeks of Great Harbour Cay's western shores. It is zoned for Hotel use, making it an ideal investment for a bonefish lodge. Fish enthusiasts can literally just walk out into the water, or journey out in a kayak and they are in prime bone fishing land. Area is poised for future development. Amenities such as electricity, shops, marina, golf course and airport are nearby.