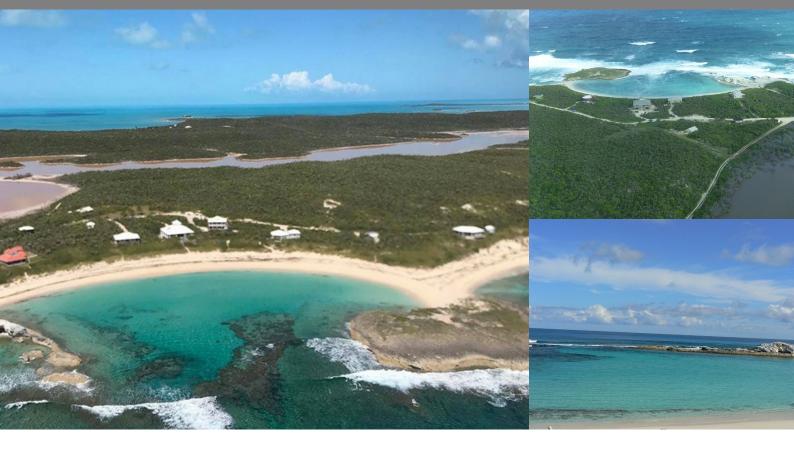

Summary: An outstanding beachfront property with a beautiful protected crescent shaped cove located in Whelk Cay. Enjoy the sound of the ocean waves, snorkeling, diving, and beautiful sunrises from this property. This lot offers 100 feet of beach frontage and 30 feet elevations with spectacular views of the Atlantic Ocean. The lot is also located near Salt Pond where there are grocery stores, a gas station, and restaurants.