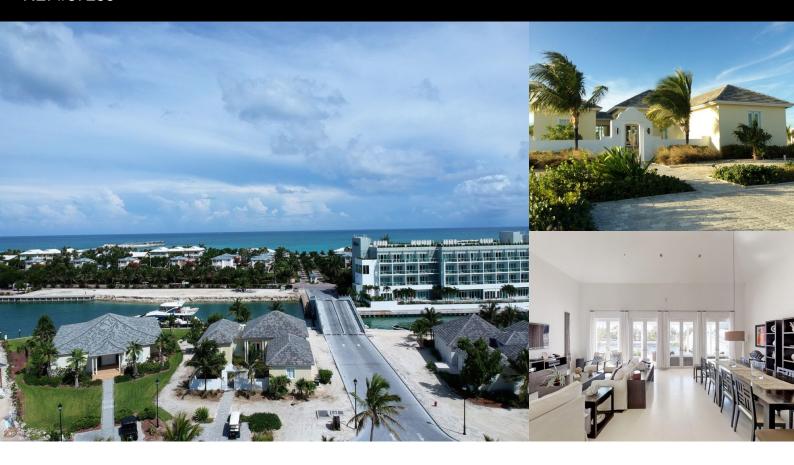

## Bimini Bay, Bimini Single Family Home

REF#37239

LOT SIZE

16,660 sq. ft.

SQ. FT.

4,165 sq.

BEDS

3

BATHS

2.5

\$1,150,000

Location: Bimini Bay, Bimini

Amenities: 24-Hour Security, Beach Access, Community Club House, Community Pool, Gated Community, Hurricane Impact W.

Summary: High end decorated piece of paradise in Resort World Bimini. Very private with security guard, walking distance to beach and casinos. Dock your boat in a protected area just behind the house, plenty of natural light. Impact windows and doors all around spacious master bedroom independent from other rooms for privacy. Open floor plan perfect for entertaining.