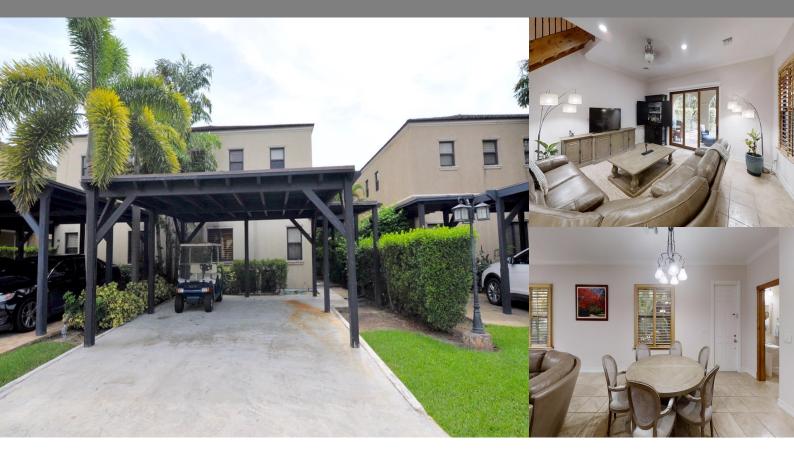

Location: Nassau, Nassau / New Providence

Amenities: 24-Hour Security, Community Club House, Community Pool, Gated Community, Generator, Hurricane Impact Wind.

Summary: This modern executive townhome is located in the prestigious Charlotteville, Turnberry gated community. Available turnkey, this 3 bedroom, 3.5 bath rental boast luxury living with designer furniture and energy efficient appliances. As an bonus amenity, this unit included weekly maid service and a gold cart to efficiently rove the community and visit nearby grocery stores and restaurant. Townhomes at Turnbery features tennis courts, pools with waterfall and grotto, volley ball court and pristine landscaped gardens. Additionally, residents of Turnberry have access to the Charlotteville community center, playground and 24 hour security.