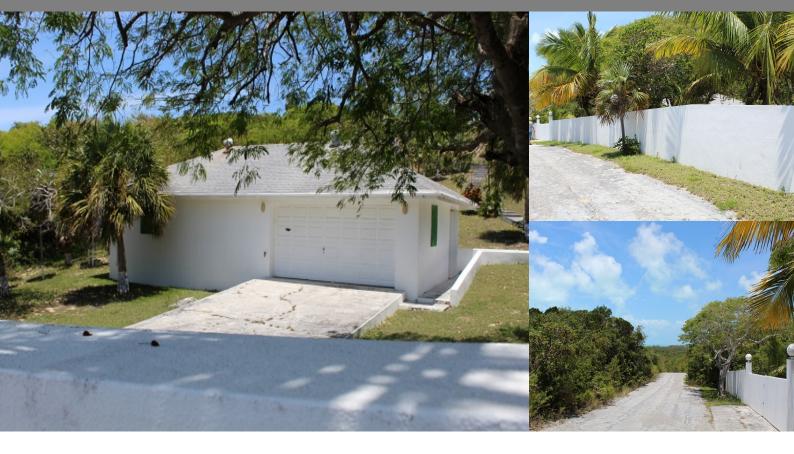

## Stella Maris, Long Island

Single Family Home

REF#45337

LOT SIZE 22500 SQ. FT.

985

Location: Stella Maris, Long Island

Amenities: Ocean View, Pet Friendly.

Summary: Fantastic landscaped lot with a double garage. The lot has very good elevation and has many natural palms and fruit trees. There is a concrete wall with a double gate at the entrance. The garage is 985 square feet and is very well maintained. This property has room to build your dream home on it with a southern exposure of the Caribbean Sea.