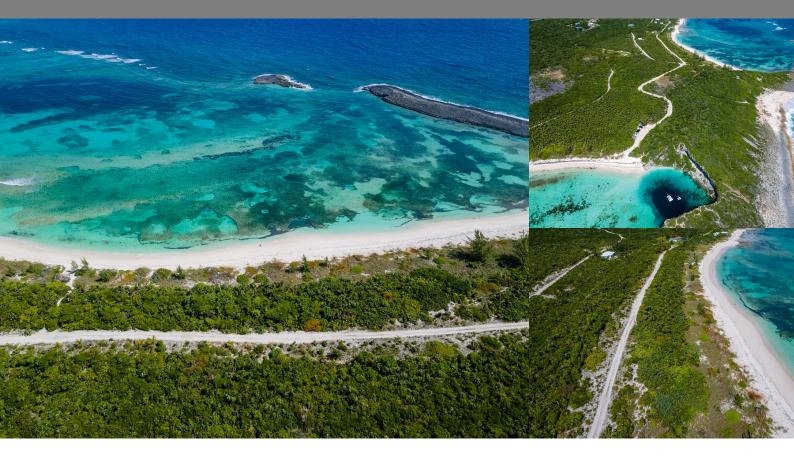

## Long Island

Single Family Vacant

REF#38208

LOT SIZE

10,100 sq. ft.

Location: Long Island

Amenities: Beach Access, Beach Front, Ocean Front, Ocean View.

Summary: This beautiful lot is located close to the world famous "Deans Blue Hole". Enjoy a day at the beach while exploring this unbelievable natural blue hole! Build your dream home with endless views and sunrises that will leave you breathless. This property is close to grocery stores, gas stations, schools and restaurants. The capital "Clarence Town" is only 10 minutes

away. Deadman's Cay Airport is also a short drive away from this lot.

Jeannette Knowles

Long Island, Bahamas Cell: (242) 472-8459 Email: jeannette@cbbahamas.com cbbahamas.com

\$100,000