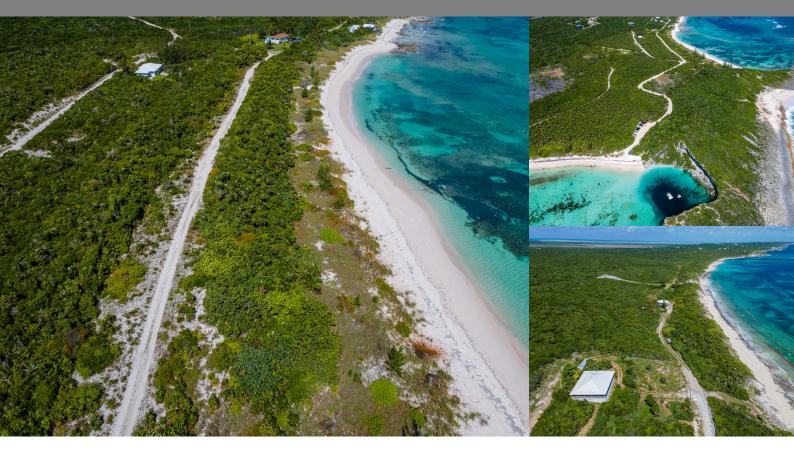

## Long Island

Single Family Vacant

REF#38214

LOT SIZE

10,100 sq. ft.

Location: Long Island

Amenities: Beach Access, Beach Front, Ocean Front, Ocean View.

Summary: Gorgeous beach front lot close to the famous "Dean's Blue Hole" in Turtle Cove Come and enjoy this beautiful beach front property while listening to the rolling waves and feeling the warm ocean breeaes. Fish, swim or dive in the crystal clear water or just relax on the beach. Great location to build your dream home. Centrally located to schools, restaurants, gas stations and grocery stores.