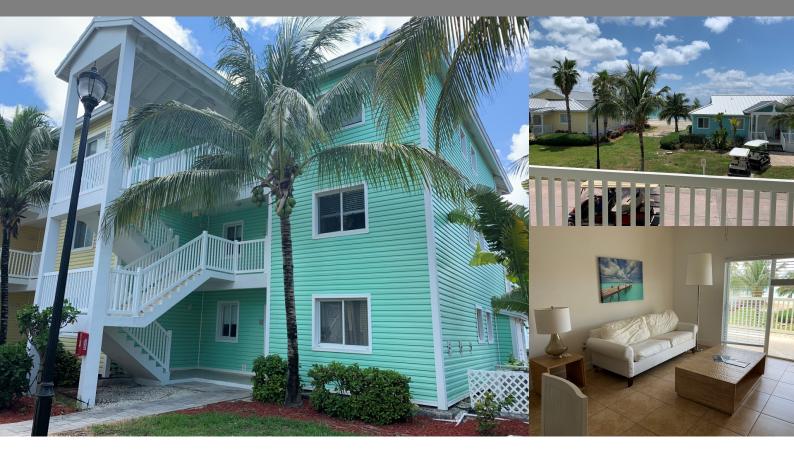

## Bimini Bay, Bimini

Condo/Townhouse

REF#38269

2

Location: Bimini Bay, Bimini

Amenities: 24-Hour Security, Beach Access, Community Club House, Community Dockage, Community Pool, Gated Community.

Summary: Green Turtle is located in one of the newest sections of the developed community of Bimini Bay at the Resorts World Bimini Casino and Marina.

This two bedroom, two bathroom unit is only one of the few units featuring an unobstructed ocean view from its spacious private balcony.

Special features include a spacious living room, dining room and the private balcony which is accessed from both the living room and master bedroom.

Designed with a coastal style, the unit is offered completely furnished and fully stocked complete with cutlery, linens and everything you need. Highlights include a porcelain stovetop, granite counters, refrigerator, washer and dryer duo, and microwave.