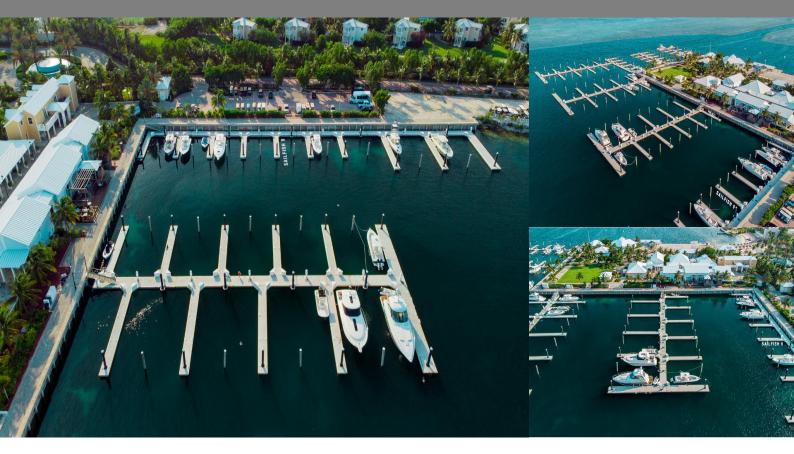

## Bimini Bay, Bimini

**Boat Dockage** 

REF#39034

\$110,000

Location: Bimini Bay, Bimini

Amenities: 24-Hour Security, Beach Access, Community Club House, Community Pool, Gated Community, Gym, Ocean Front, Oc.

Summary: "Sailfish 9" is a 40ft dock slip in a well sought after location due to its protection. Located within the Resorts World Bimini community, the slip is within walking distance to the Resorts World Casino, Hilton. Owners may enjoy high-end marina facilities as well as all of the Hilton/s amenities. From restaurants, cafés and bars, to stunning pools in the 750-acre beachfront resort, this location can't be beat. Bimini Bay Marina is located just 48 nautical miles off of the coast of Florida. Perfection.