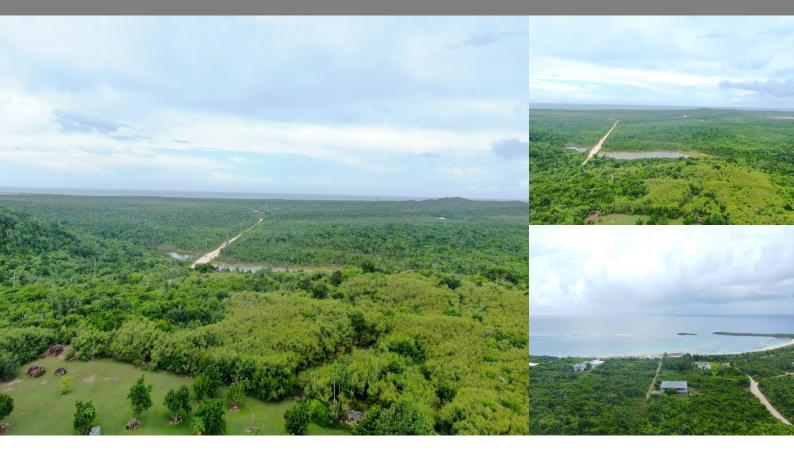

## Turtle Cove, Long Island

Single Family Vacant

REF#39748

LOT SIZE

10,000 sq.

ft.

Location: Turtle Cove, Long Island

Amenities: Ocean View, Pet Friendly, Vacation Rentals Allowed.

Summary: This property is located minutes away from the famous "Dean's Blue Hole" One has ocean views from the property. Electric and water are nearby the lot. Clarence Town, the capital, is only a 10 minute drive where the freighters come in once a week with supplies from Nassau and the United States. Restaurants, grocery stores, gas stations, public boat ramps are also close-by. There are also 2 lots adjacent to this one available, lots# 118, & 119