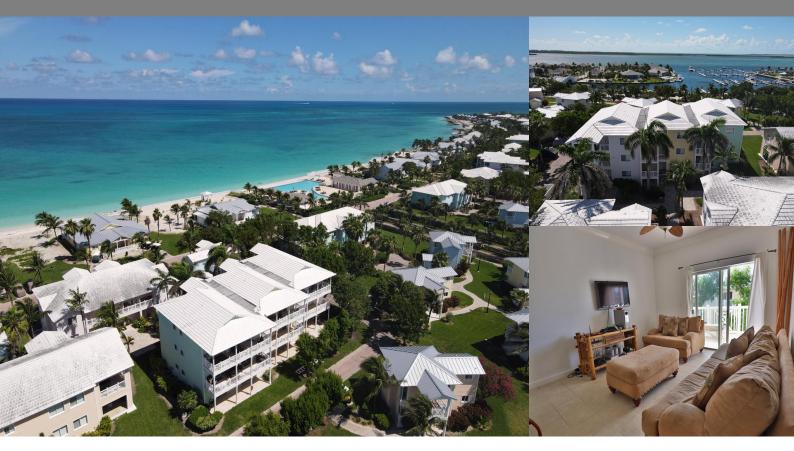

## Bimini Bay, Bimini

Condo/Townhouse

REF#46479

2

2

Location: Bimini Bay, Bimini

Amenities: 24-Hour Security, Beach Access, Community Club House, Community Dockage, Community Pool, Gated Community.

Summary: Unit 11922 is a 2 bed, 2 bath Tommy Bahama inspired themed unit in Bimini Bay. This unit is ideally located near the Fisherman's Village marina, walking distance to the Aqua Grille pool and a quick golf cart ride to the Hilton Hotel.

This unit has been priced to sell. It comes fully finished.

**Greg Miller** 

Bimini, Bahamas Cell: 242.422.2322 Email: greg@cbbahamas.com cbbahamas.com

\$220,000