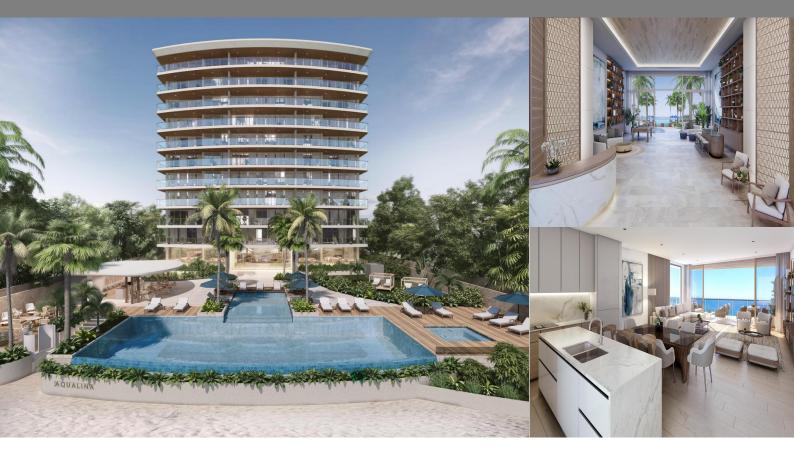

## Cable Beach, Nassau / New Providence

Condo/Townhouse

REF#09833

SQ. FT. 3,172 sq.

ft.

BEDS

BATHS

\$3,995,000

Location: Cable Beach, Nassau / New Providence

Amenities: 24-Hour Security, Beach Access, Beach Front, Community Pool, Gated Community, Generator, Golf Course, Gym, H.

Summary: Aqualina is redefining the paradigm of ultra-luxe living in The Bahamas. Soaring eleven stories above a spectacular private beach, with just 27 large and exclusive 3 and 4 bedroom residences, each ocean view property features private elevator access, breathtaking views and is meticulously appointed with matchless finishes. Thoughtful details include floor to ceiling glass, covered parking, privacy, and security that exists nowhere else on the island.

Home owners at Aqualina experience a feeling of Zen: a state of togetherness of body and mind. This feeling can be achieved by tapping into your lifestyle and the activities that bring you the ultimate joy. Aqualina features a stunning infinity pool for the avid swimmer, a state of the art tennis court, full time concierge and a full service fitness center for the activity-driven. Owners also have the opportunity to join Aqualina's Boat Club - all the enjoyment of owning a boat with none of the responsibility. Aqualina has something to offer every resident. If you're looking for entertainment or a change of scenery, let our concierge arrange that for you. The knowledgeable staff will work to meet your needs and expectations. Your only job is to relax and take in what The Bahamas has to offer.