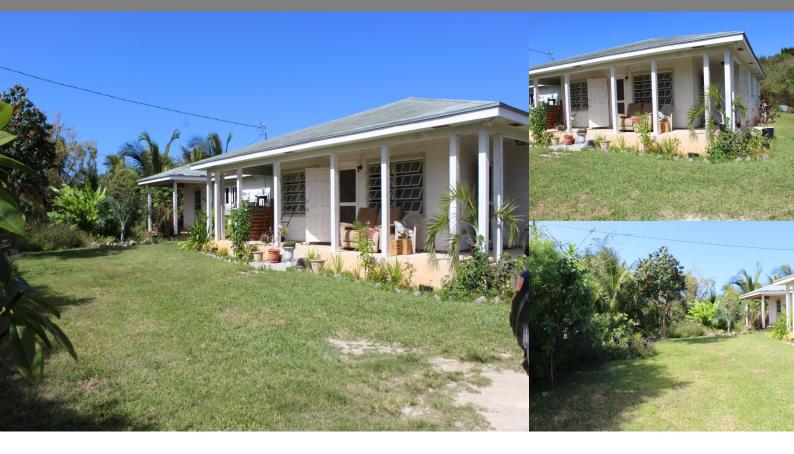

3

\$128,000

Location: Hamiltons, Long Island

Amenities: Pet Friendly, Vacation Rentals Allowed.

Summary: Fixer Upper with great potential! This duplex is centrally located in the settlement of Hamilton's. It is a 10-minute drive to Clarence Town, the capital, and 10 minutes to Deadman's Cay Airport. Grocery stores, clothing stores, gas stations, and gift stores are close by. This can be an income-producing property for the new owners with a little TLC. It comprises of 3 bedrooms, 2 baths on one side and a 1 bedroom, 1 bath on the other. There are many beautiful beaches and public boat ramps in the area.