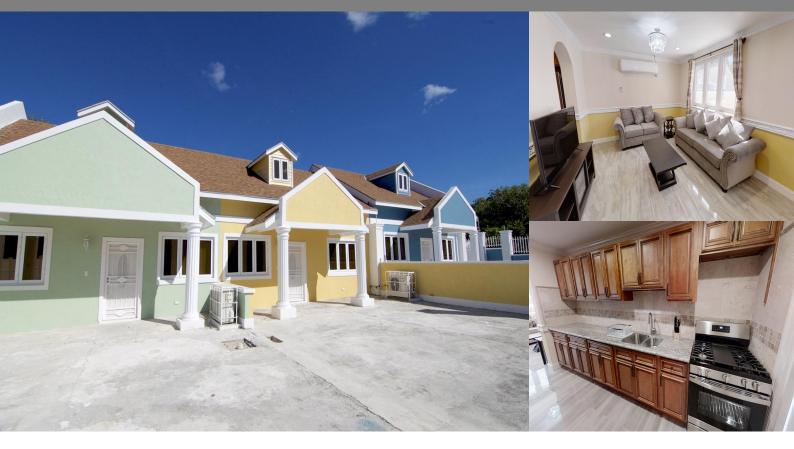

## South Ocean, Nassau / New Providence

**Residential Rentals** 

REF#43071

\$2,500

Location: South Ocean, Nassau / New Providence

Amenities: Community Pool, Hurricane Impact Windows.

Summary: Newly constructed and perfectly situated in South Ocean and nestled into the Primeval Forest, is this cozy island style apartment complex. Less than a five-minute drive to Albany, this rental is in close proximity to the Lynden Pindling Int'l Airport, one of the islands most beautiful white sand beaches - Jaws Beach, the Primeval Forest National Park, two of the country's elite schools and many of Nassau's five-star restaurants. This rental is offered turnkey, attractively furnished, and is equipped with energy efficient stainless-steel appliances.