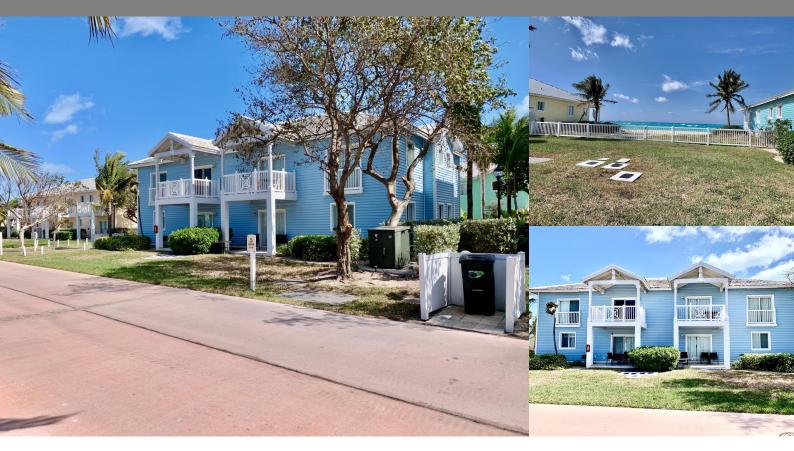

## Bimini Bay, Bimini

Condo/Townhouse

REF#43297

SQ. FT.

1,290 sq. ft.

BEDS

2

BATHS

2

Location: Bimini Bay, Bimini

Amenities: 24-Hour Security, Beach Access, Community Club House, Community Dockage, Community Pool, Gated Community.

Summary: This beautiful La Concha Condo #23814 is located in the exclusive Bimini Bay community. This ground floor unit is great for its accessibility arriving from a busy travel day into Bimini. 2 bedroom, 2 bath unit features a lovely patio with an ocean view. This condo is a quick stroll to the world-class Hilton at Resorts World Hotel, five-star restaurants, casino, and one of the largest marinas in the Bahamas.

This unit is 1,290 sq. ft open floor plan with unit sold as is. The HOA fees approximately \$1,000 per month including cable, internet, pest control services, exterior insurance, upkeep of common area, resort access and amenities. Water usage and electricity are paid separately.