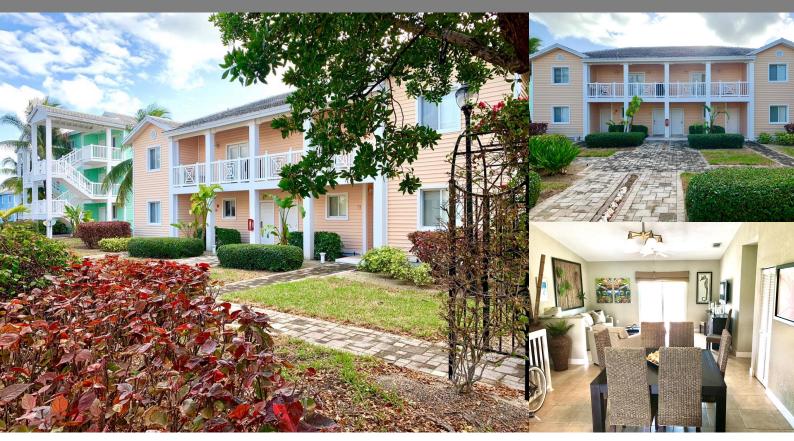

Bimini Bay, Bimini Condo/Townhouse

REF#43515

\$245,000

Location: Bimini Bay, Bimini

Amenities: 24-Hour Security, Beach Access, Community Pool, Gated Community, Private Dockage, Tennis Courts, Vacation .

Summary: La Concha 31712 condo is in the exclusive community of Bimini Bay, close to the Hilton Hotel and Casino, mega marina and five-star restaurant. This fully furnished 1,200 sq. ft. unit is located on the second floor which adds additional privacy to you and your family. Open floor plan features two bedrooms with en-suite bathrooms, fully equipped kitchen, washer, and dryer, and two large patios that overlooks the community.

The HOA fees approximately \$1,128.46 monthly and includes insurance, waste treatment plant, sanitation services, landscaping, monthly pest control services and mosquito treatment for the property, cable box and internet, upkeep of common area, resort access and amenities.