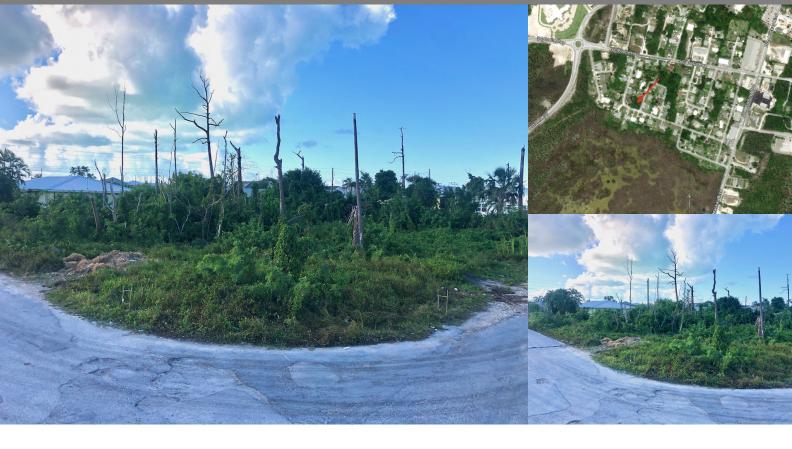

## Marsh Harbour, Abaco

Single Family Vacant

REF#43784

LOT SIZE

11,888 sq.

ft.

Location: Marsh Harbour, Abaco

Amenities: Pet Friendly.

Summary: This spacious corner lot in Cove Estates sits on both a main road and side street and is primed for building a home or multifamily development. The community of Cove Estates has been long sought for its quiet streets and convenience with close proximity to everything in Marsh Harbour including docks, the airport and shopping. At 11,888 square foot, this vacant lot is great for young families looking to put down roots in Abaco.