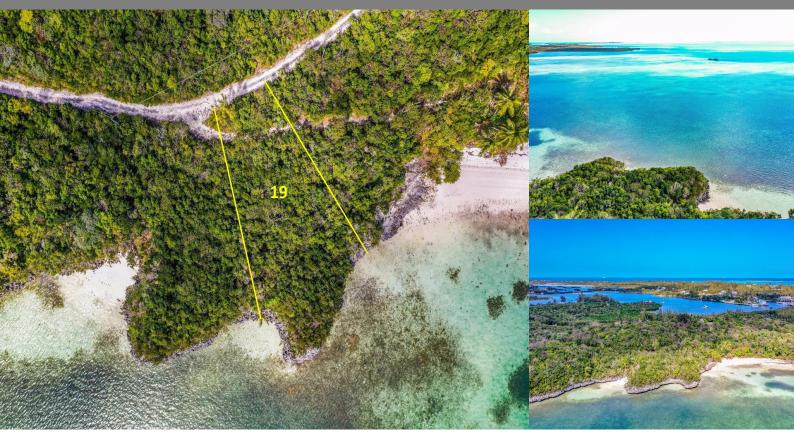

## Great Harbour Cay, Berry Islands Single Family Vacant

REF#51312

\$125,000

LOT SIZE 15,000 sq. ft.

Location: Great Harbour Cay, Berry Islands

Amenities: Ocean Front, Ocean View.

Summary: This peninsula lot borders on Bardot Beach named after the French actress Bridget Bardot, who used to frequent this secluded beach. The lot is private and semi secluded but only a 10 minute walk from the Great Harbour Cay Marina. Overlooking the flats and out to another small island, the calming feeling of this side is almost therapeutic.