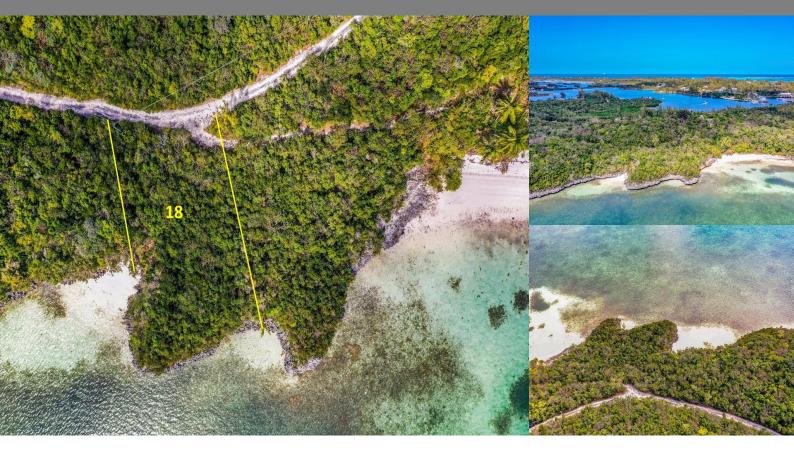

Summary: This peninsula lot makes up half the peninsula shared with lot 19. However, this lot has its own little private access with white sand. One lot over is Bardot Beach named after the French actress Bridget Bardot, who used to frequent this secluded beach. The lot is private and semi secluded but only a 10 minute walk from the Great Harbour Cay Marina. Overlooking the flats and out to another small island, the calming feeling of this side is almost therapeutic.