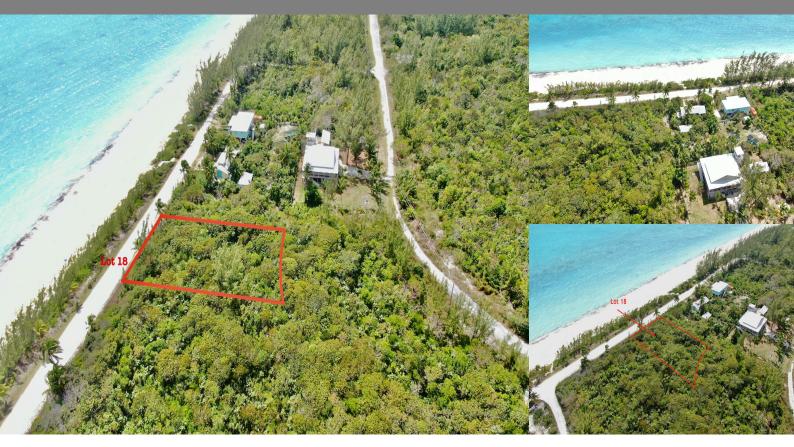

## Bahama Palm Shores, Abaco

Single Family Vacant

REF#44036

LOT SIZE

15,560 sq.

ft.

Location: Bahama Palm Shores, Abaco

Amenities: Beach Access, Ocean View, Pet Friendly, Vacation Rentals Allowed.

Summary: Located on Ocean View Drive in Bahama Palm Shores, Lot 18 is an ocean view lot with breathtaking views of the Atlantic Ocean and powder-soft sandy beach. Lot 18 is 15,560 sq. ft. and on a quiet waterfront road in Block 8 of sought-after community of Bahama Palm Shores. Lot 18 is merely steps from the beach and crystal blue Bahamian waters.