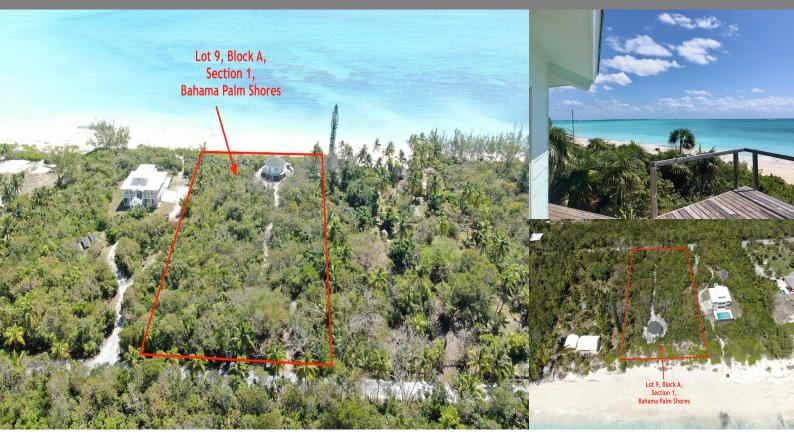

## REF#44319

LOT SIZE

(H

88,000 sq. ft. SQ. FT. 800 sq. ft. \$410,000

Location: Bahama Palm Shores, Abaco

Amenities: Beach Access, Beach Front, Ocean Front, Ocean View.

Summary: Section 1, Block A is perhaps the most coveted stretch of beach and real estate in the entire Bahama Palm Shores development with great elevations that provide spectacular views of the powdery sand beach and the Atlantic Ocean. Lot #9 is an amazing 2-acre development site with an 800 sq. ft. octagonal home, that only needs finishing touches, and overlooks 200 linear feet of beach. From the road to the beach (440 ft) this property provides lush topography keeping the property private if that is desired or providing the space to go all out! Water & underground utilities are on-site while telephone and high-speed internet are available in the area.