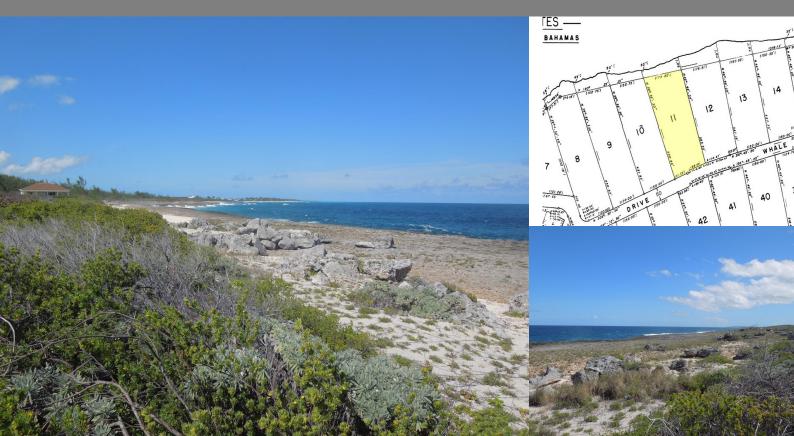

Whale Point Estates, Eleuthera Single Family Vacant

REF#51003

LOT SIZE 1.32 acres

Location: Whale Point Estates, Eleuthera

Amenities: Community Dockage, Ocean Front, Ocean View, Pet Friendly.

Summary: This 1.32 acre property within Whale Point Estates in North Eleuthera has great elevation and spectacular views of the Atlantic Ocean and Bottom Harbour. It is less than 10 minutes from Harbour Island by boat., 2 miles north of Gregory Town, and near to the Glass Window Bridge. This property is also located just 25 minutes from the North Eleuthera International Airport with daily flights to and from the United States. The Whale Point Estates subdivision has several private beaches and is ideal for a vacation or retirement home. Electricity is available.