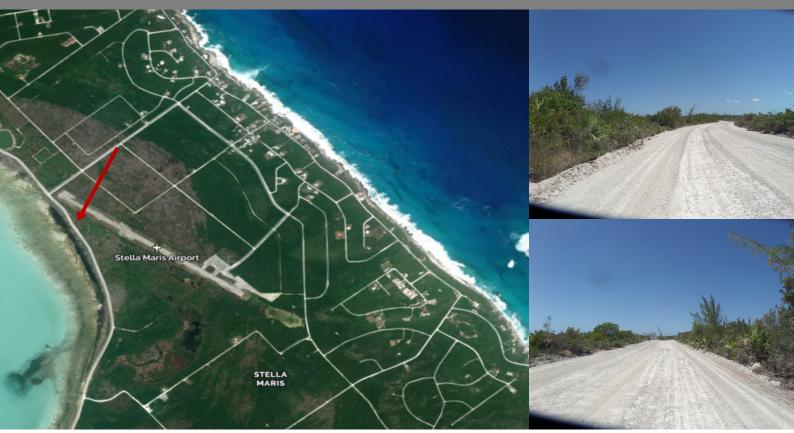

## Stella Maris, Long Island

Single Family Vacant

REF#44537

LOT SIZE 3.099

acres

Location: Stella Maris, Long Island

Amenities: Pet Friendly, Vacation Rentals Allowed.

Summary: Over three acres of property in Stella Maris on Queen's Highway offers a great opportunity for you to build your "home away from home". It is close to shopping, the airport, and the Stella Maris Marina and Resort. One can enjoy the beautiful beaches that are only a few minutes drive from this acreage. Excellent deep-sea fishing and diving are also nearby. The lot offers a southern exposure of the island.