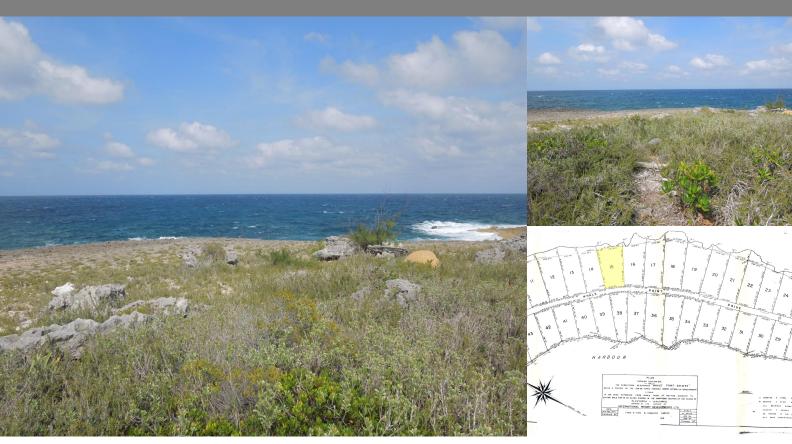

Whale Point Estates, Eleuthera Single Family Vacant

REF#54219

LOT SIZE

acres

Location: Whale Point Estates, Eleuthera

Amenities: Ocean Front, Ocean View, Pet Friendly.

Summary: This large elevated property is located in the quiet Whale Point Estates Subdivision, North Eleuthera, Bahamas. At ground level there are spectacular views of the Atlantic Ocean and Bottom Harbour. It is less than 10 minutes from World Famous Harbour Island by boat. Located just 25 minutes from the North Eleuthera International Airport with daily flights to and from Nassau and the United States. About 2 miles north of Gregory Town and near to the Glass Window Bridge. This subdivision has a number of private beaches and is ideal for a vacation or retirement home. Electricity available.