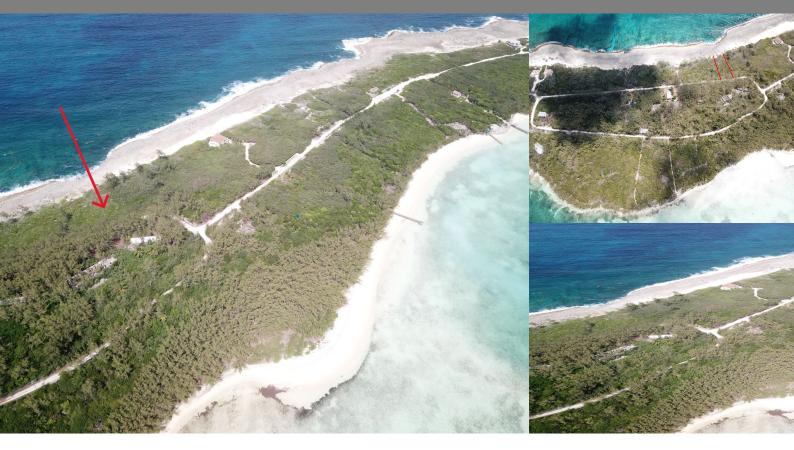

## Whale Point Estates, Eleuthera

Multi Family Vacant

REF#55934

LOT SIZE

32,234 sq.

ft.

Location: Whale Point Estates, Eleuthera

Amenities: Beach Access, Ocean Front, Ocean View.

Summary: Discover the allure of this exquisite multi-unit waterfront property situated in the prestigious Whale Point Estates on Eleuthera Island, Bahamas. With a coveted zoning for up to 4 units, this parcel boasts an impressive 105 feet of water frontage, offering breathtaking views of the Atlantic Ocean.

Nestled in an exclusive community, this prime investment opportunity is strategically located, providing swift access to the renowned Harbour Island, a mere 10-minute boat ride away. The property's proximity to the North Eleuthera International Airport, only 25 minutes away, ensures seamless connectivity with daily flights to Nassau and the United States.

Conveniently positioned approximately 2 miles north of Gregory Town and in close proximity to the Glass Window Bridge, this locale combines tranquility with accessibility. The subdivision, equipped with a boat ramp and private beaches, sets the stage for an ideal setting for vacation cottages or a retirement home.