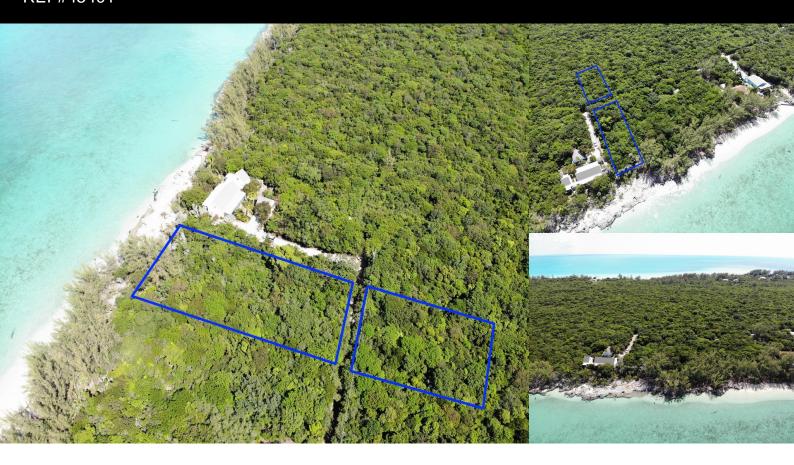

LOT SIZE

40,000 sq.

ft.

Location: Current,

Amenities: Beach Access, Beach Front, Ocean View.

Summary: This beautiful slightly elevated waterfront - beachfront property is located on the North Beach of the quiet historic settlement of Current in North Eleuthera. The property is full of indigenous vegetation and home to many varieties of birds.

A great investment opportunity that can be used to build your dream home or vacation home. Enjoy spectacular sunsets with friends and family.

The property comprises two lots, the front beach lot is  $100 \hat{a} \in \mathbb{T}^M$  x  $300 \hat{a} \in \mathbb{T}^M$  and the back lot is  $100 \hat{a} \in \mathbb{T}^M$  x 100. There  $\hat{a} \in \mathbb{T}^M$  s a lot of space to create your own tropical oasis in paradise.