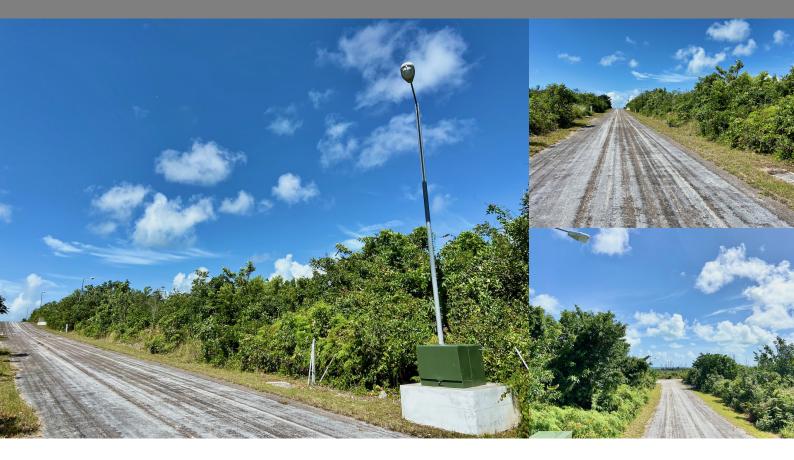

Abaco
Single Family Vacant

REF#45617

LOT SIZE

13,500 sq. ft.

- 1

Location: Abaco

Amenities: .

Summary: Lot 46 is a 13,500 sq. ft. lot in Baker's Creek, a residentially zoned private development just 14 minutes north of Marsh Harbour on S.C Bootle Highway. The roads are paved and utilities are installed underground. The beautiful quarter mile of red sandy beach at Bakers Creek is a truly unique amenity attached to this residential development. The Marsh Harbour Government Complex, Medical Center, Leonard Thompson International Airport, International Port as well as Treasure Cay airport are all within 20 minutes.