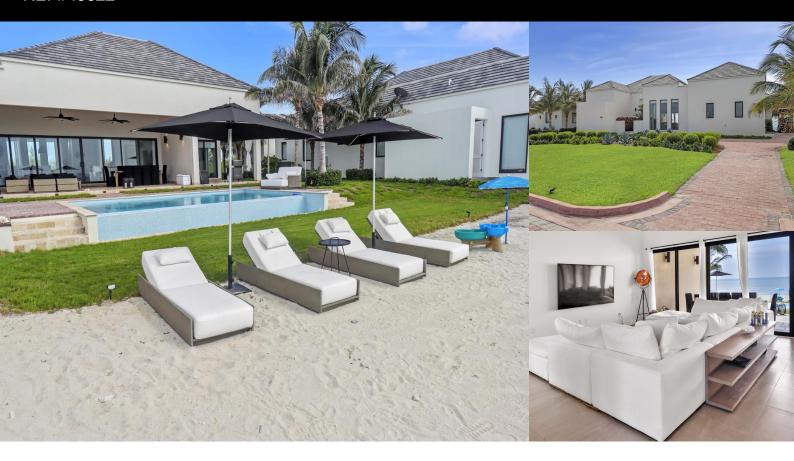

## Bimini Bay, Bimini Single Family Home

REF#45622

4.367 sa.

ft.

4.5

Location: Bimini Bay, Bimini

Amenities: 24-Hour Security, Beach Access, Beach Front, Community Dockage, Community Pool, Gated Community, Hurricane.

Summary: The St. Barts Estate embraces the same stylish and fashionable design as the island it was named after. This unit was designed for you to enjoy the indoor and outdoor spaces of your home. Have the option of opening up your living room to outdoor spaces and joining these two rooms as one. Its whimsical features give it a feel all on its own, welcoming you back to encounter the freedom the island offers. The overall ambiance of the St. Barts is one of simple elegance, with modern interiors that leave you feeling like a jet-setting celebrity escaping to your chic enclave, "home away from home." Soothe your mind and enjoy the tranquil waters that only Bimini has to offer; sophistication starts in one place... Rockwell Island.

Island Retreat is a turnkey beachfront estate home with 100ft of beach frontage and 106ft on the bay making this the perfect canvas for inspiration. Escape the hustle of the city and break for the joys of Rockwell Island, North Bimini. Rockwell island is located just moments away from Resorts World Bimini accessing fine dining, fun activities for adults and family, or a night at the casino for gaming or pleasure.