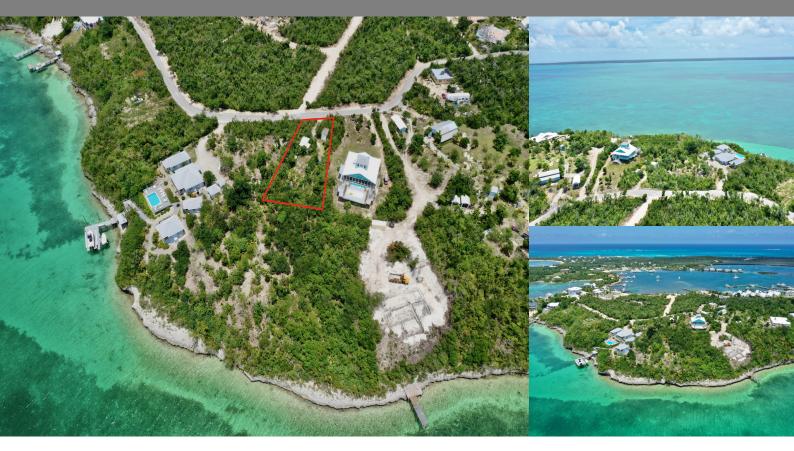

## Green Turtle Cay, Abaco

Single Family Home

REF#45652

LOT SIZE 14,328 sq.

ft.

SQ. FT. 480 sq. ft.

BEDS

BATHS

4

\$285,000

Location: Green Turtle Cay, Abaco

Amenities: Community Dockage, Ocean View, Pet Friendly, Vacation Rentals Allowed.

Summary: "The Bleu Line" sits elevated 55ft above the sea. This charming property has stunning views of both The Sea of Abaco and White Sound. Conveniently located near the island's two most popular boutique resorts, marinas, their various amenities and amazing restaurants, this lot also boasts access to the Island Reach Community Dock.

The property has a small 1 bed/1 bath unfinished guest cottage, which once complete will be perfect for living in while building your island dream home with either the included approved building plans or those of your own design. There are already underground utilities connected as well as sewage facilities already installed, both tanks and soak-away's completed in 2018.