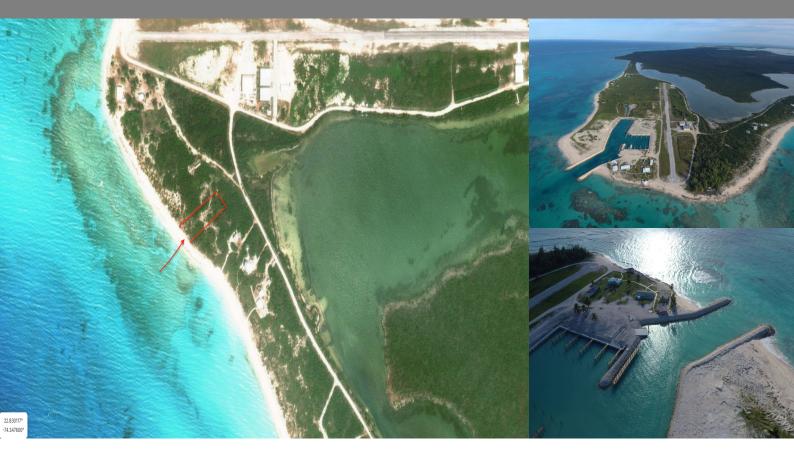

Summary: This serene beachfront lot is perfectly situated in the northwest corner of Crooked Island in the Seahorse Shores subdivision. This property has a breathtaking unobstructed 133 ft. beach frontage and comprises approximately 32,198 sq. ft. Crooked Island is one of The Bahamas' best-kept secrets and is famous for bonefishing, snorkeling, diving, and its many caves.

Next door to this property is a 3,000-foot private airstrip and the Crooked Island Lodge and Marina. The marina is full-service and can accommodate boats up to 140 feet. It has 8 rooms, a restaurant and a bar with attractive rates. The adjacent Landrail Point settlement to the south offers accommodations such as Casuarina Villas, restaurant facilities at Gibson No. 2 and there is a well-stocked food store.