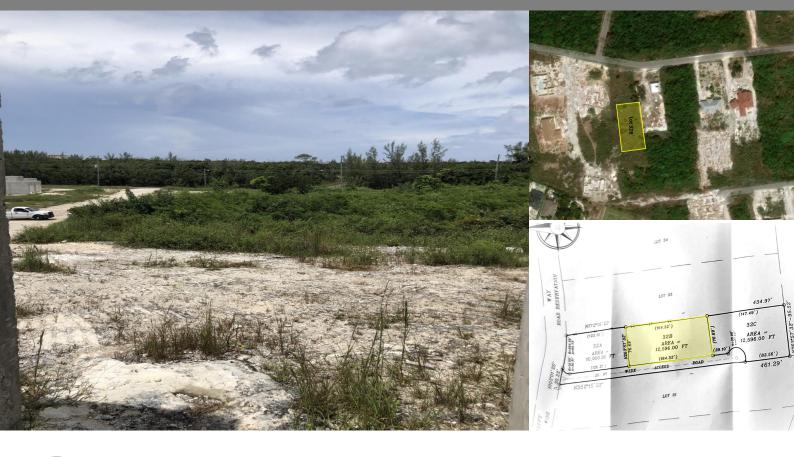

## Nassau / New Providence

Single Family Vacant

REF#46379

LOT SIZE

12,596 sq.

ft.

Location: Nassau / New Providence

Amenities: .

Summary: Lot 32B is located within the major growth area of Western New Providence, this 12,596 sq. ft. single family lot in Love Estates, is in an ideal location. It is within easy access of the International Airport, the Old Fort Bay shopping complex and the Cable Beach shops, restaurants and beaches plus the Bahamar Complex of Hotels, restaurants, water parks, and Casino. Utilities include Electricity, Telecommunications, Cable and Internet, accessed by utility poles located along the Northern paved boundary road. Water is provided by municipal supply.