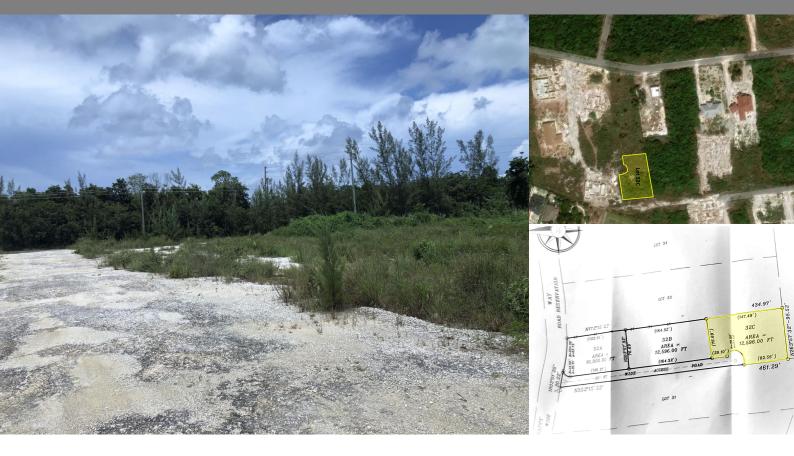

## Nassau / New Providence

Single Family Vacant

REF#46378

LOT SIZE

12,596 sq.

ft.

Location: Nassau / New Providence

Amenities: .

Summary: Lot 32C is located within the major growth area of Western New Providence, this 12,596 sq. ft. single family lot in Love Estates, is in an ideal location. It is within easy access of the International Airport, the Old Fort Bay shopping complex and the Cable Beach shops, restaurants and beaches plus the Bahamar Complex of Hotels, restaurants, water parks, and Casino. Utilities include Electricity, Telecommunications, Cable and Internet, accessed by utility poles located along the Northern paved boundary road. Water is provided by municipal supply.