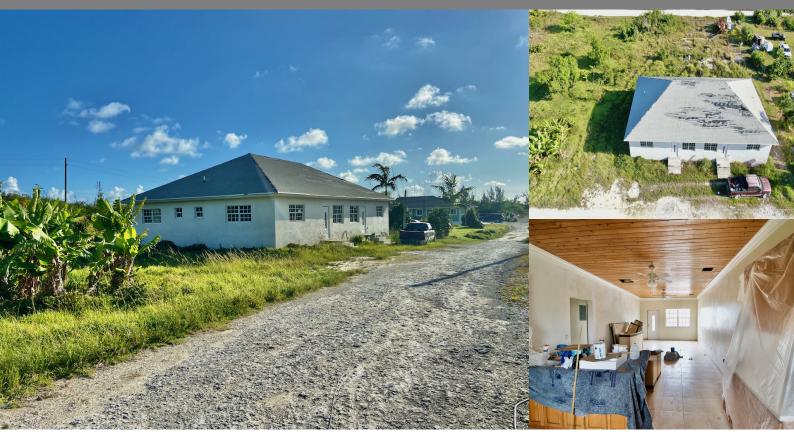

Marsh Harbour, Abaco **Multi-Family** 

REF#45904

SQ. FT.

2640

4

LOT SIZE 8915

BEDS

4

BATHS

\$275,000

Location: Marsh Harbour, Abaco

Amenities: .

Summary: This duplex is new construction in the community of Sweetings Village Marsh Harbour. The structure encompasses 2,640 square feet on an 8,915 square foot lot on Thomas Sweeting Drive. Side A has already been outfitted with flooring, cabinetry, plumbing and electrical and only needs finishing touches to move in, while side B has all the infrastructure and provides an even greater opportunity for customization. The 2 bedroom 2 bathroom units are spacious and well designed with en-suite master bathrooms and lots of yard space.