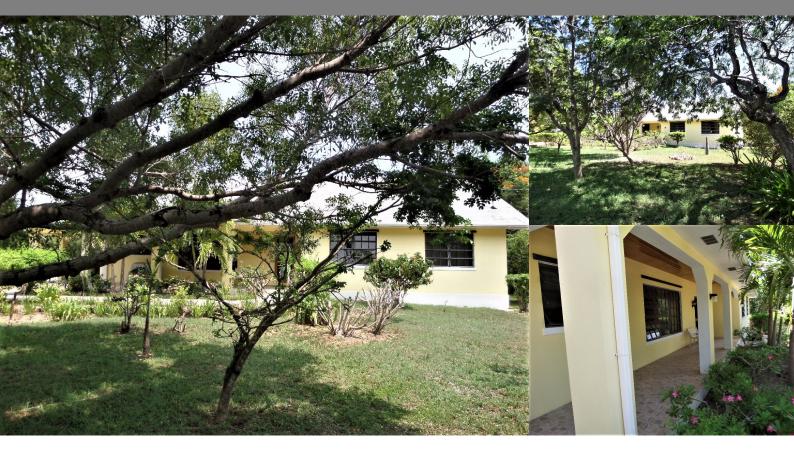

Location: Long Island, Long Island

Amenities: Pet Friendly, Vacation Rentals Allowed.

Summary: Very well maintained 3 bedroom 2 bath house on a 1.25 acre property. Beautiful matured trees and tropical fruit trees and palms give this property a feeling of serenity. Centrally located near grocery stores, gift stores, gas stations, boat ramps and churches. Deadman's Cay Airport is only a 10 minute drive from this property. Some attractions close-by are the famous "Dean's Blue Hole", "Hamilton's Cave" and the "Museum"