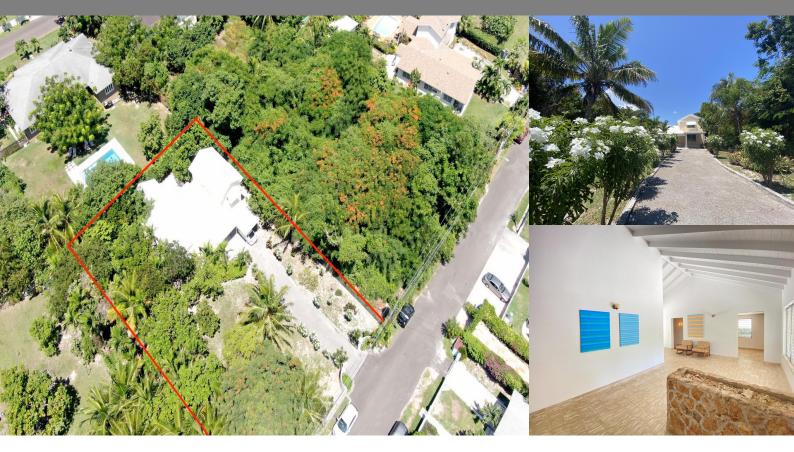

## Sans Souci, Nassau / New Providence

Single Family Home

REF#46147

| LOT SIZE          | SQ. FT.          | BEDS | BATHS |
|-------------------|------------------|------|-------|
| 16,643 sq.<br>ft. | 1,965 sq.<br>ft. | 4    | 3     |

\$350,000

Location: Sans Souci, Nassau / New Providence

Amenities: .

Summary: "Serenity― is situated in the highly desirable community of Sans Souci and is located approximately 50 feet above sea level. Developed with a solidly built split-level residence comprising 1,834 sq. ft. of living space, the home offers 4 bedrooms, 3 bathrooms and an open plan light and airy living space. With an oversized 16,643 sq. ft. (110'x151') fully enclosed and landscaped lot, including 10 bearing avocado trees, this is a rare offering and is one that must be seen to be appreciated. It is aptly positioned on Pear Street and the home, which is well set back from the road, exudes old-world charm, and offers privacy and serenity as its name suggests. It is the ideal place to raise a family and is move-in ready as a starter home, and priced right for those who would choose to expand and modernize.