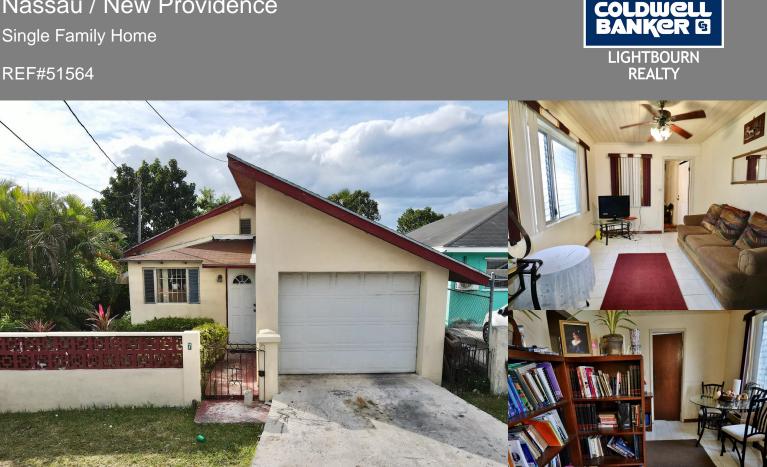

Nassau / New Providence

REF#51564

SQ. FT.

1

LOT SIZE 3,100 sq.

ft.

BEDS

2

\$145,000

Location: Nassau / New Providence

960 sq. ft.

Amenities: .

Summary: Located near one of the most popular commercial centers in the Bahamas, and subsequently close schools, parks, banks, police station gas station etc., this Claridgedale Gardens based 2 beds, 1 bath home is ideal for a small family looking for a starter home, downsize or whatever may be your goal. The property is an enclosed yard with a wall and a fence plus it has burglar bars. This house has a garage that is currently being used as a bedroom but can be converted to an efficiency unit. This home also comes with a detached washroom/ storage at the back and an office space attached to the front.