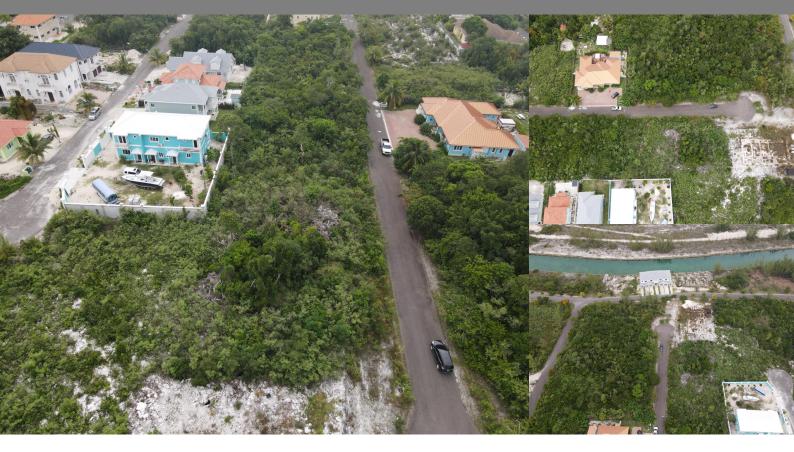

## Venice Bay, Nassau / New Providence

Multi-Family

REF#46326

LOT SIZE

10,000 sq.

ft.

Location: Venice Bay, Nassau / New Providence

Amenities: 24-Hour Security, Community Pool, Gated Community, Tennis Courts.

Summary: Elevated multi-family lot for sale in the upscale community of Venice Bay. This beautiful lot is located through a cul-de-sac for added privacy and measures approximately 10,000 square feet. Venice Bay is a gated seaside community with amenities that include parks, walking trails, bike trails, tennis courts, a canal, a marina, and a community pool. Sellers are extremely motivated to sell. Book a viewing today.