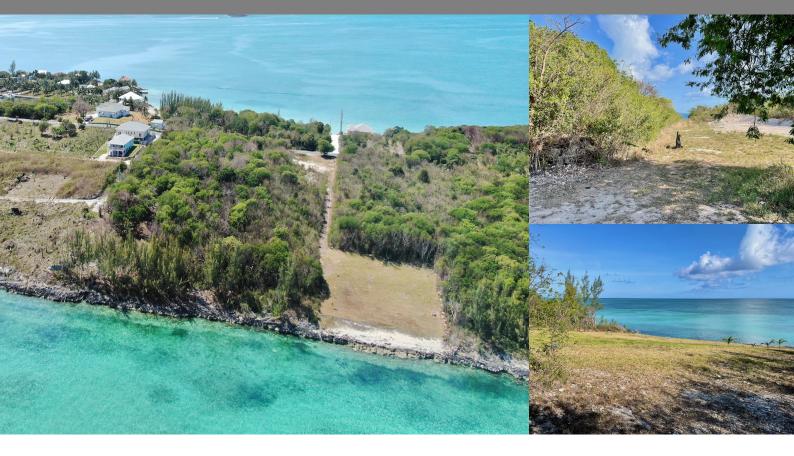

## Russell Island, Russell Island

Single Family Vacant

REF#46335

LOT SIZE

15,420 sq.

ft.

Location: Russell Island, Russell Island

Amenities: Ocean Front, Ocean View.

Summary: Stunning Northside waterfront lot located on Russell Island consists of 0.354 acres and 128.82 ft. of water frontage. The views, sunsets, and crisp ocean air from this property are incredibly breathtaking. This is a great investment opportunity or an amazing place to build your dream home or vacation rentals. Come check out this property as there's not much inventory left for these waterfront lots.