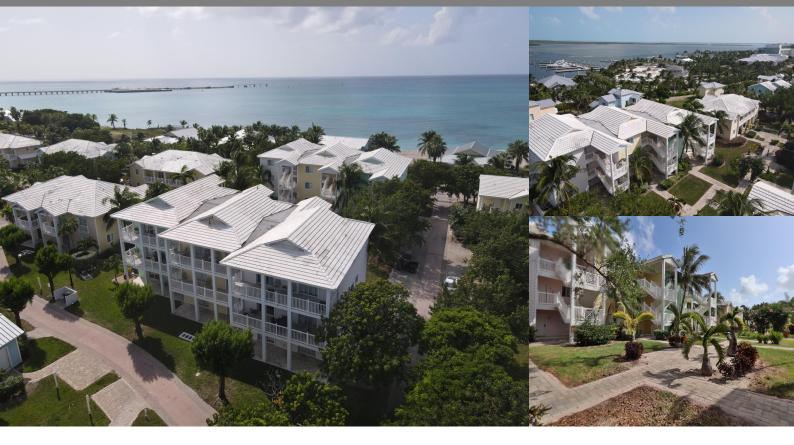

## Bimini Bay, Bimini Condo/Townhouse

REF#46510

\$199,000

Location: Bimini Bay, Bimini

Amenities: 24-Hour Security, Beach Access, Community Club House, Community Dockage, Community Pool, Gated Community.

Summary: Bimini Tide is a 2 bed, 2 bath Angler condo. This unit is turnkey and move-in ready. Located on the 1st floor, with garden views from the patio. This condo is very close to the magnificent Luna Beach aka "The Beach Club― and the amazing new Virgin Beach Club. This unit is in the newer phase of Bimini Bay. This unit is fantastic for evening Bimini strolls and family enjoyment in the Resorts World Bimini Bay community.

As an owner, you will have access to all amenities in Resort World Bimini such as the infinity pool, jacuzzis, tennis courts, playground, the marina, the Hilton Casino, Hilton Bars & Restaurants, and private beaches! Additional fees may apply for access to the Hilton pools and Beach Club.