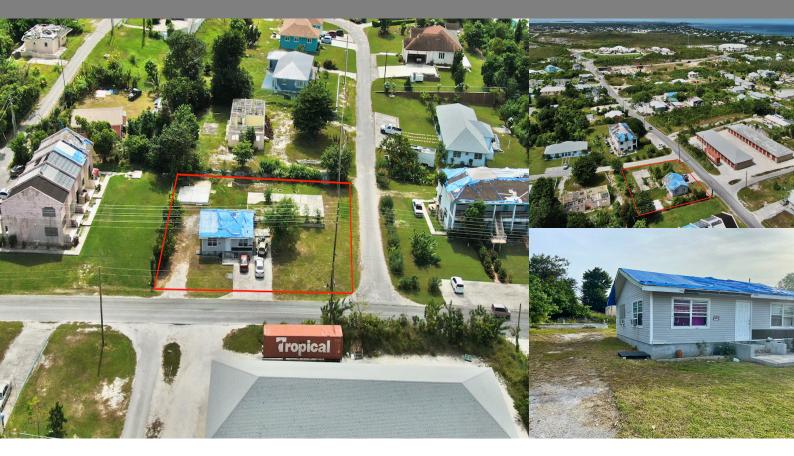

\$147,000

Location: Marsh Harbour, Abaco

Amenities: .

Summary: Lot #74 Government Subdivision on S.C Bootle highway is a value for anyone looking to get into real estate development and income housing. The lot has an existing 832 sq ft home (2 bed 1 bath) as well as concrete foundations (600 sq ft & 1,700 sq ft) and infrastructure for future builds. The 12,863 sq ft lot sits on one of the highest points in Marsh Harbour and in an ideal location with close proximity to Grocery stores, schools, and all of downtown Marsh Harbour.