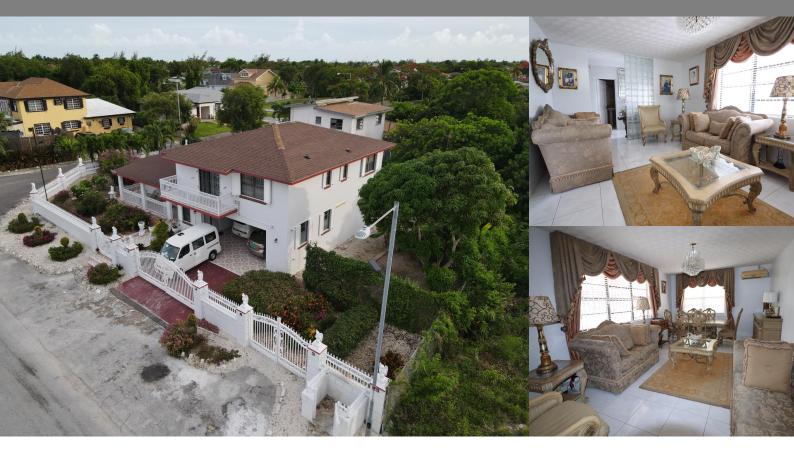

\$425,000

Location: Winton Meadows, Nassau / New Providence

Amenities: Pet Friendly, Vacation Rentals Allowed.

Summary: Located Rugby Drive in the community of Winton Meadows, this well maintained spacious 2 storey home stands tall. Priced for a guick sale, this home possesses key qualities that make it ideal for a family dwelling. Amenities include a double car garage, entertainment room, a laundry area, a large open kitchen and more. Constructed of concrete blocks and sitting on an approximately 10,000 sq. ft. lot, this 3 bed 3 bath home is just minutes from shopping and schools, parks, beaches, and many more. Other key featured upgrades include a covered patio, central air-conditioning, split units, stainless steel appliances, all on a well-manicured, fully walled in property, with 2 extra gardening spaces and low maintenance landscaping.