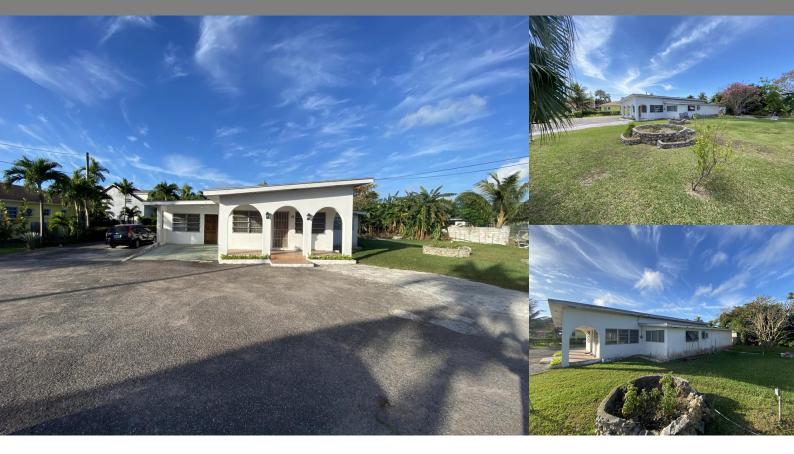

## Fire Trail Road, Nassau / New

Browident Celome

REF#49388

LOT SIZE 15,000 sq.

ft.

SQ. FT.

2,000 sq.

**BEDS** 

3

\$275,000

Location: Fire Trail Road, Nassau / New Providence

Amenities: Pet Friendly.

Summary: Located on the western side of McKinney Drive, south of Rocky Pine Road, this 2,000 sq. ft. single-family home sits on a large 15,000 sq. ft. multi-family lot. The home comprises 3 bedrooms, 2 bathrooms, utility, laundry, kitchen, dining and living rooms and requires a little TLC. At the rear is a recently renovated efficiency ready for a tenant.

The property, which is set back from the main road, is accessed by a shared private road, and enjoys a large guiet garden with mature fruit trees including, avocado and mango trees, populating the rear of this large lot. This is ideal for someone looking to develop an income-generating property.