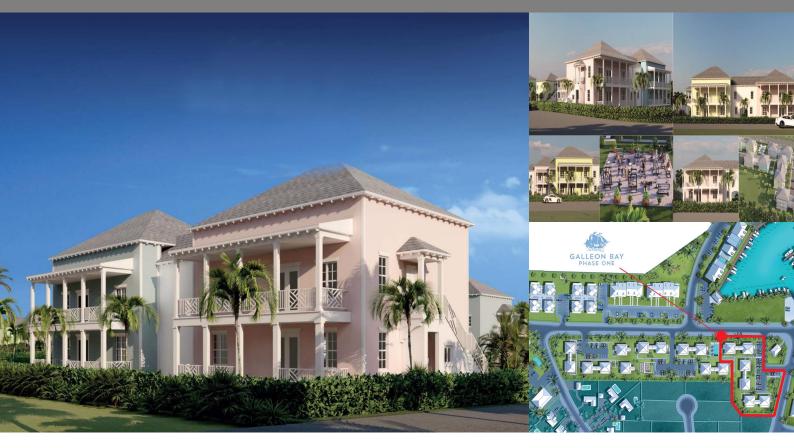

Summary: Luxury condos in a secure gated community Galleon Bay offers beautiful fixtures and finishes, 9 foot ceilings with 3 bedrooms, 2.5 bathrooms, a spacious great room, contemporary-style custom kitchen with stone countertops, a large laundry room and a lovely powder room for guests. The excellent flow of the space draws you outdoors and to a spacious terrace with community views.

Residents at Galleon Bay enjoy full access to the array of amenities on offer at Palm Cay, including the beachfront clubhouse and restaurant, dockside café, fitness center, spa, member's lounge, tennis courts and beach club.