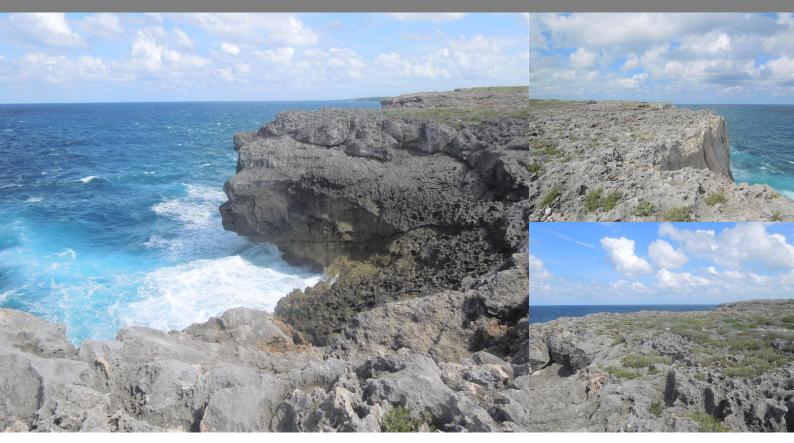

Whale Point Estates, Eleuthera Single Family Vacant

REF#51298

\$89,000

LOT SIZE 28,125 sq. ft.

Location: Whale Point Estates, Eleuthera

Amenities: Beach Access, Ocean Front, Ocean View, Pet Friendly.

Summary: Located in the quiet Whale Point Estates Subdivision, North Eleuthera, Bahamas. This elevated property has spectacular cliffs and breathtaking views of the Atlantic Ocean. It is less than 10 minutes from World Famous Harbour Island by boat. Located just 25 minutes from the North Eleuthera International Airport with daily flights to and from Nassau and the United States. About 2 miles north of Gregory Town and near to the Glass Window Bridge. This subdivision has a number of private beaches and is ideal for a vacation or retirement home. Adjacent lots 175B & 176B are also available for sale. Electricity available.