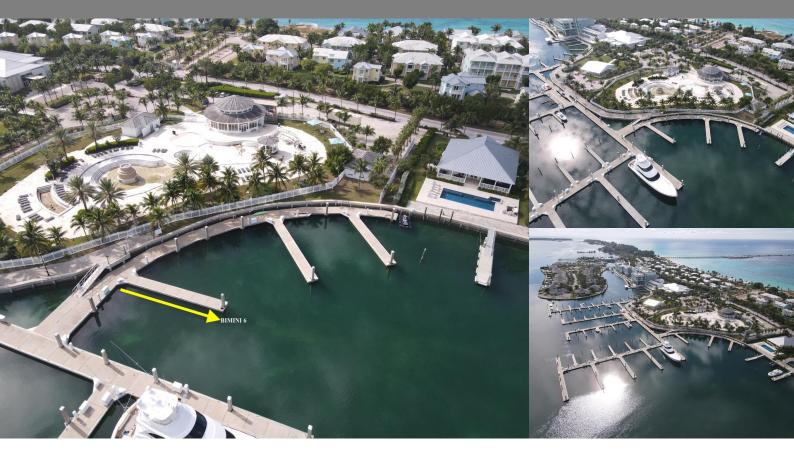

Bimini 6 is a 70ft slip located at the Mega Yacht marina of Bimini Bay and has a 19ft width perfect for large vessel. This location is well sought after and proves ease for boater to access. After a day on the beautiful waters of Bimini take a stroll over to the Hilton for a night at the casino or one of the fabulous restaurants.