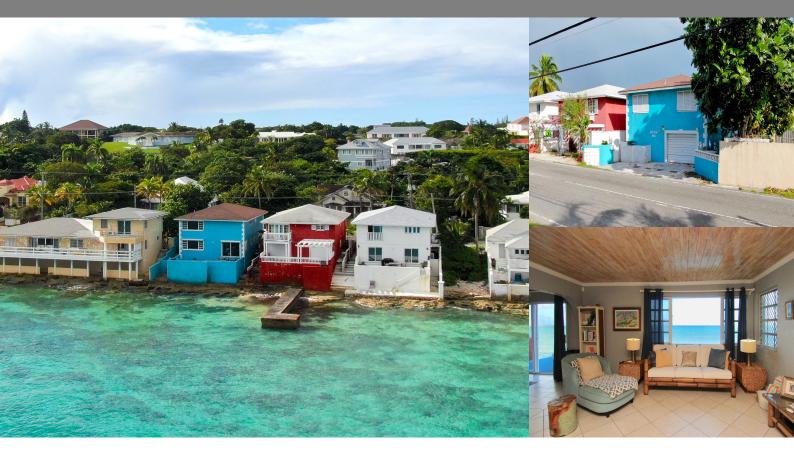

## Eastern Road, Nassau / New Providence

Single Family Home

REF#47029

LOT SIZE

3,027 sq.

SQ. FT.

2,280 sq. ft.

BEDS

3

BATHS

3.5

\$509,000

Location: Eastern Road, Nassau / New Providence

Amenities: Ocean Front, Ocean View, Vacation Rentals Allowed.

Summary: Breathtaking ocean views await you at this waterfront gem. Located on Eastern Road, this oceanfront home boasts beautiful views of Nassau Harbour, Paradise Island, Athol Island and the eastern horizon. Enjoy relaxing days and cool breezes on the oceanfront patio, take the steps down for a dip in the ocean, or evening cocktails gazing at the stars, and morning coffee watching the sunrise.

Seadreams offers an open plan living and dining area, a full kitchen with stainless steel appliances, all with ocean views. A laundry room fully equipped with washer and dryer and storage space, along with a powder room and one car garage complete the downstairs. Upstairs you will find the master bedroom overlooking the ocean with ensuite bathroom and walk in closet, two additional bedrooms also with ensuite bathrooms.

This home is the perfect place to enjoy waterfront living at its best.

Martina McSweeney

Nassau, Bahamas Cell: 242 - 357 9253 Email: martina@cbbahamas.com cbbahamas.com