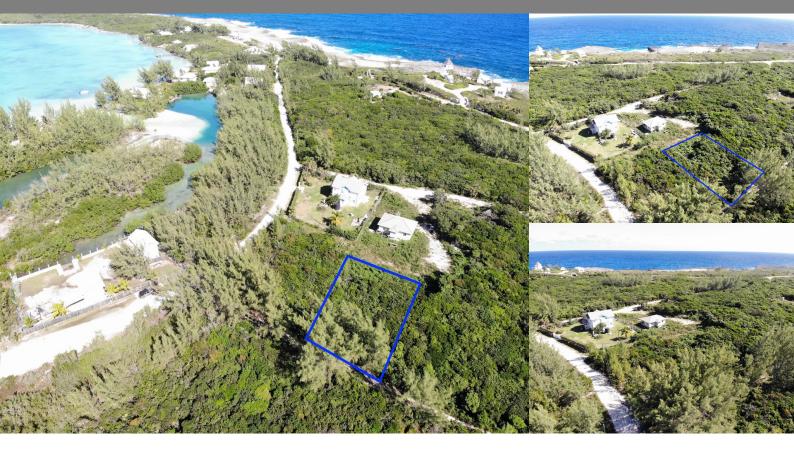

## Whale Point Estates, Eleuthera

Single Family Vacant

REF#47097

LOT SIZE

14,000 sq.

ft.

Location: Whale Point Estates, Eleuthera

Amenities: Beach Access.

Summary: Lot 148A is a beautiful wooded lot located on Bonita Avenue, just off Harbour Drive, in Whale Point, an established subdivision in North Eleuthera.

This property offers 14,000 square feet of native Bahamian coppice set among a community of homes with two shared beaches.

Whale Point is located just 20 minutes from North Eleuthera airport, offering great proximity to Harbour Island and Spanish Wells, and 20 minutes from Gregory Town where The Cove Resort is also located.